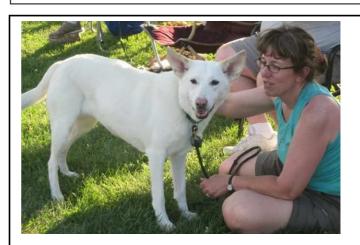

Do you have a brag or notice you would like to have sent out. Send it to <a href="mailto:newsletter@thtcanines.com">newsletter@thtcanines.com</a>.

Please extend an official welcome to Joan Wert, who has accepted an appointment to the TNT Board to fill a vacant position. Joan has been active at TNT events for years as a volunteer. Joan trials with shepherds Molly (pictured) and Circa. She is active in agility, rally, obedience, Schutzhund, and a whole host of other dog sports activities.