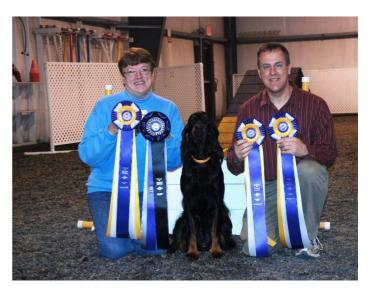

BIG Congratulations to **Gail Deller** and **Kopperklad Shiloh's By Knight Sky "Shiloh."** At the November TNT UKC Agility Trial, they earned their U-ACH title as well as taking home 3 of 5 High In Trials. Shiloh was *Smoking* and proved handily she is both beautiful and athletic.